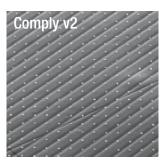

### Smoother Image, Higher Gloss

3M Controltac Graphic Film Series 180Cv2 delivers the the benefits of easy installation and non-visible air-release channels for a smoother appearance and higher gloss. With the new Comply v2 adhesive graphics are easy to install while delivering a smooth, high gloss surface that looks great at a distance and up close.