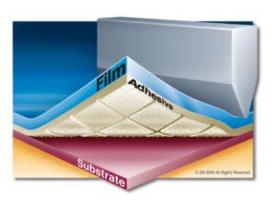

### Smoother Image, Higher Gloss

3M Controltac Graphic Film Series 180Cv2 delivers the the benefits of easy installation and non-visible air-release channels for a smoother appearance and higher gloss. With the new Comply v2 adhesive graphics are easy to install while delivering a smooth, high gloss surface that looks great at a distance and up close.