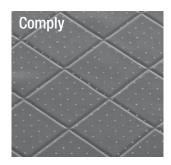

### Smoother Image, Higher Gloss

3M Controltac Graphic Film Series 180Cv2 delivers the the benefits of easy installation and non-visible air-release channels for a smoother appearance and higher gloss. With the new Comply v2 adhesive graphics are easy to install while delivering a smooth, high gloss surface that looks great at a distance and up close.