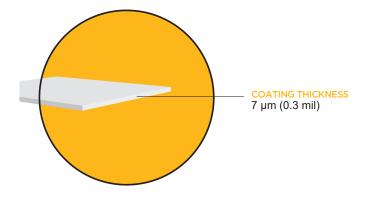

## **GENERAL CHARACTERISTICS**

| PROPERTIES | INFORMATION |
|------------|-------------|
|            |             |

 Pencil Hardness
 9H

 Bottle Size
 50 mL

Shelf Life ......... 1 Year from ship date when unopened and stored dry at 72° F (22° C) @ 50% RH

Once opened and stored properly, use within 14 days

Application ...... Foam Block with microsuede towel

Appearance · · · · Clear

Temperature Resistance · · · · >760 Degrees Celsius

Mandrel Bend ····· (ASTM D522) 0% at 180 Degree Rotation