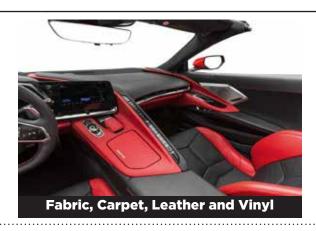

XPEL FUSION PLUS UPHOLSTERY Ceramic Coating offers superior protection for your fabric seats, carpet, leather and vinyl surfaces. XPEL FUSION PLUS UPHOLSTERY protects your surfaces while retaining the factory feel and natural finish.

## **TARGET APPLICATIONS**

XPEL FUSION PLUS UPHOLSTERY Ceramic Coating adds ease of mind with stain and spill resistant hydrophobic properties on your fabric, carpet, leather and vinyl surfaces. All designed to withstand years of protection.