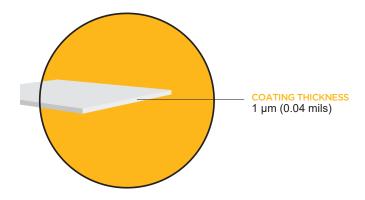

Dry Time ..... 60 minutes (do not get wet before 24 hours)

Cure Time · · · · · 24 hours