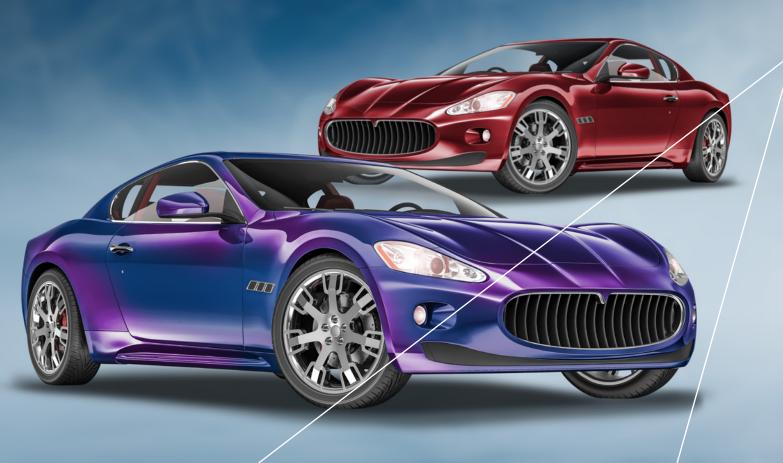

# 1st Class Car Design

Distinctive. Innovative. Trusted.

- Out of the box
- Great handling
- Easy installation
- No seams
- More business
- Available in large variety of gloss, matte, metallic, satin, pearl and textured colours NEW! including 6 flip colours

## 3M<sup>™</sup> Wrap Film Series 1080 Taking best-in-class to a new level for your business

3M™ Wrap Film Series 1080 doesn't just cover doors, it opens doors. Be ready to offer your customers the opportunity to create a truly distinctive look for their vehicle, truck or even their boat with this innovative series of wrap films.

#### Distinctive

Stand out in the crowd with film series 1080. Choose from a variety of finishes, textures and colours that offer a unique, head-turning look.