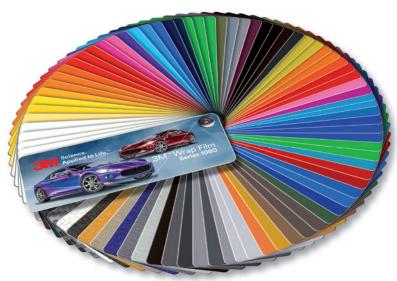

## Colour Range

3M<sup>™</sup> Wrap Film Series 1080 is available in large variety of gloss, matte, metallic, satin, pearl and textured colours.