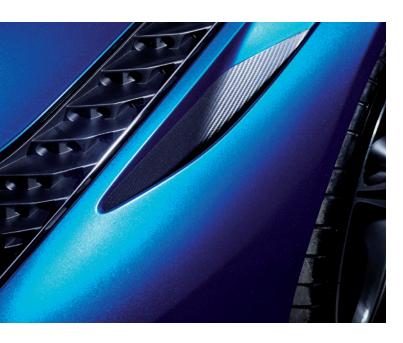

#### Distinctive

Stand out in the crowd with film series 1080. Choose from a variety of finishes, textures and colours that offer a unique, head-turning look.

## Colour Range

3M<sup>™</sup> Wrap Film Series 1080 is available in large variety of gloss, matte, metallic, satin, pearl and textured colours.