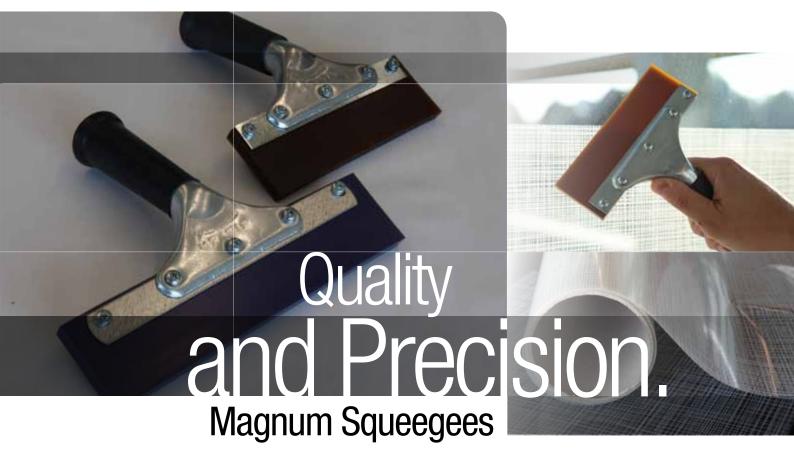

## **3M Architectural Markets**

Magnum Squeegees

Practical squeegee in soft rubber with plastic handle and metal support. Essential for the application of 3M Glass Films with detergent and water method. It quickly and efficiently presses the water out, even in the corners.

stock number 26-1006-8059-9

Magnum Squeegee 8" (20.32 cm wide) for large glass surfaces

stock number 26-1011-9875-7

Magnum Squeegee 6" (15.24 cm wide) smaller and even more practical

Visit www.3M.eu/ArchitecturalMarkets for the most current, up-to-date information.