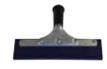

## **3M Architectural Markets**

Magnum Squeegees

Practical squeegee in soft rubber with plastic handle and metal support. Essential for the application of 3M Glass Films with detergent and water method. It quickly and efficiently presses the water out, even in the corners.

stock number 26-1006-8059-9

Magnum Squeegee 8" (20.32 cm wide) for large glass surfaces

stock number 26-1011-9875-7

Magnum Squeegee 6" (15.24 cm wide) smaller and even more practical

Visit www.3M.eu/ArchitecturalMarkets for the most current, up-to-date information.