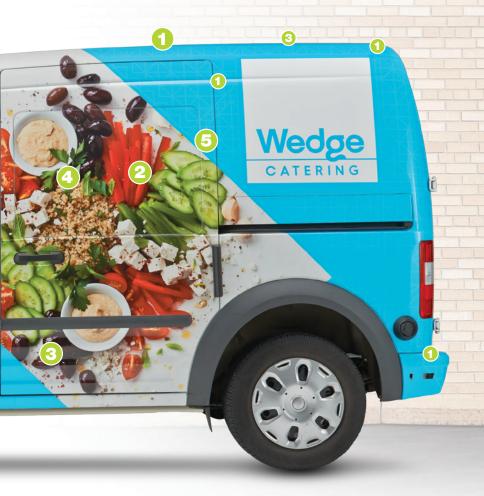

### Industry-Changing Performance.

These 3M innovations mean business.

Meet the non-PVC films that outperform the rest. 3M Envision Wrap Films include the 3M innovations you know and love: excellent print quality, slideability, snap-up (repositionability), heated film recovery and now non-visible air-release channels using micro technology for a smooth visual appearance, superior performance and even an easier, faster and better-looking installation.

#### Highly conformable.

3M Envision Wrap Films are conformable on demand, and can be applied even in corrugations and deep recesses (3D-applications). Tackle the most challenging contours without cutaways or adding pieces of film. And better lifting resistance means no unnecessary and tedious rework.

#### 2 Faster removal.

Unlike cast vinyl – which can be more brittle and prone to tearing – these films feature greater tensile strength, so they resist tearing for faster, cleaner removal. And because no primer is needed, removal is easier and residue-free.

#### 3 Extremely durable.

Inherently more durable than vinyl, 3M Envision Wrap Films guard against UV rays, high temperatures, moisture and even acid dew – especially in horizontal and non-vertical applications. No browning. No staining. Plus, 3M warranties have you covered, even horizontally.

#### Unmatched versatility.

Horizontal. Vertical. Indoors and out. 3M Envision Wrap Films are versatile enough to wrap everything from vehicles and boats to fleet and buildings – one print wrap film can do it all.

#### 4 Exceptional clarity.

3M Envision Gloss Wrap Overlaminate 8548G provides outstanding gloss and clarity, and better scratch resistance during installation. No more telling customers to wait for squeegee marks to disappear in the sun. It looks great from the get-go.

#### Luster finish.

Meet the first and ONLY non-PVC luster wrap overlaminate on the market. Our new 3M Envision Luster Wrap Overlaminate 8549L offers all the same benefits as Gloss – including optimum performance, UV protection and durability – with a soft sheen that minimizes glare.

#### **5** Install in extreme temps

Aligning trailer panels in 85° heat? No sweat. When it's warm, the films won't get too soft or stretch too easily – for an install that's 16% faster.\* In cool weather, they maintain a soft feel and won't tear. Just apply heat to conform on demand.