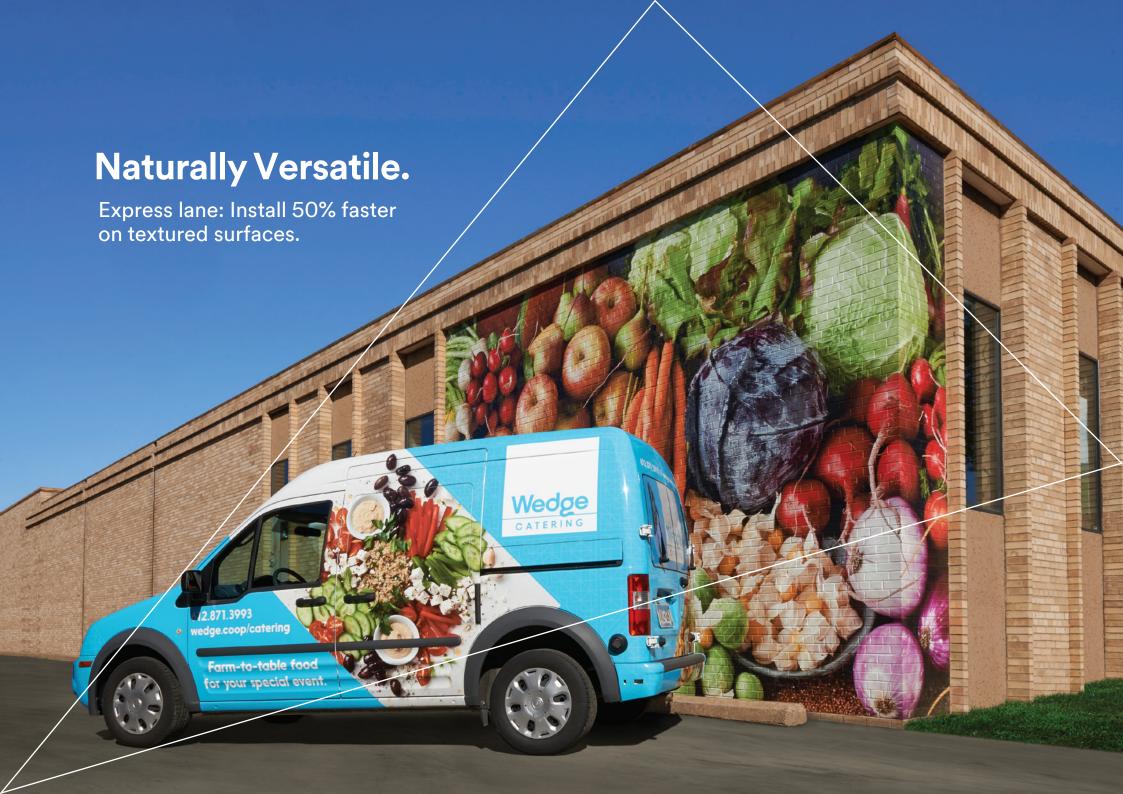

#### Textured surface expert.

Continue to tap into unused real estate with more confidence and speed – 50% faster.\* Our films are designed to install on common moderate textures such as brick, stucco and cinder block.

\*When compared to 3M™ Scotchcal™ Graphic Film for Textured Surfaces
IJ8624 and 3M™ Scotchcal™ Luster Overlaminate 8524.