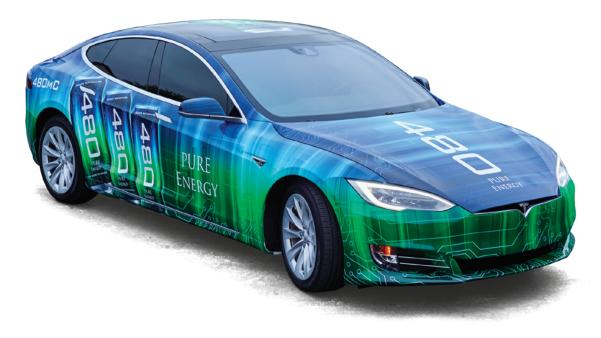

#### Unmatched versatility.

Horizontal. Vertical. Indoors and out. 3M Envision Wrap Films are versatile enough to wrap everything from vehicles and boats to fleet and buildings – one print wrap film can do it all.