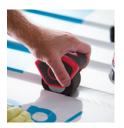

#### Highly conformable.

3M Envision Wrap Films are conformable on demand, and can be applied even in corrugations and deep recesses (3D-applications). Tackle the most challenging contours without cutaways or adding pieces of film. And better lifting resistance means no unnecessary and tedious rework.

#### 2 Faster removal.

Unlike cast vinyl – which can be more brittle and prone to tearing – these films feature greater tensile strength, so they resist tearing for faster, cleaner removal. And because no primer is needed, removal is easier and residue-free.