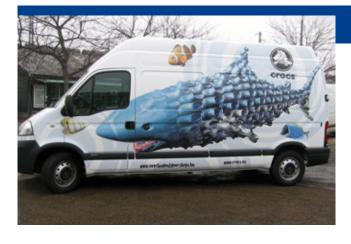

### Uses

Short to long-term removable film for fleet and vehicle graphics as well as interior and exterior signs, including applications to moderate curved, corrugated and riveted surfaces.

Designed for: Piezo ink jet printing – IJ70-10, IJ70-114 Screen Printing – SP70-10, SP70-114