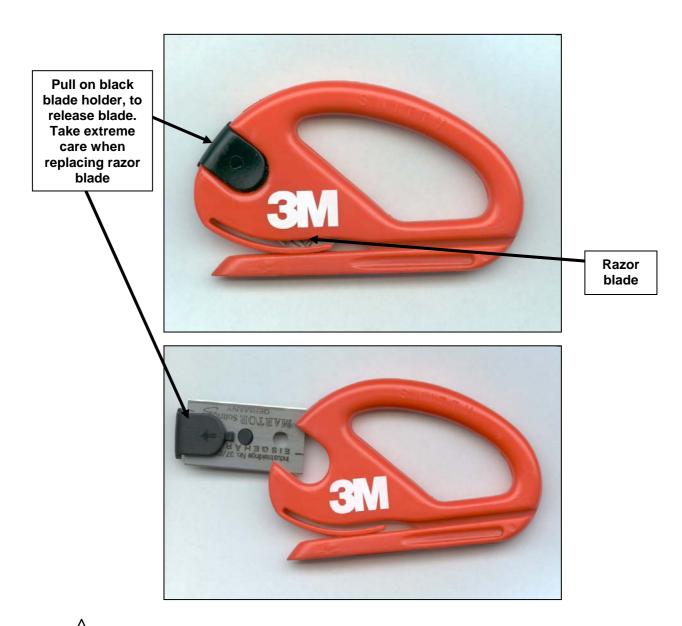

### **Product Description**

3M<sup>TM</sup> Snitty is an enclosed blade cutting tool, designed specifically for cutting vinyl materials.

This product contains a razor blade. Always handle with care.

Important Notice: As with any other sharp object, after use, razor blade should be placed in a Sharp's Bin and disposed of with care.